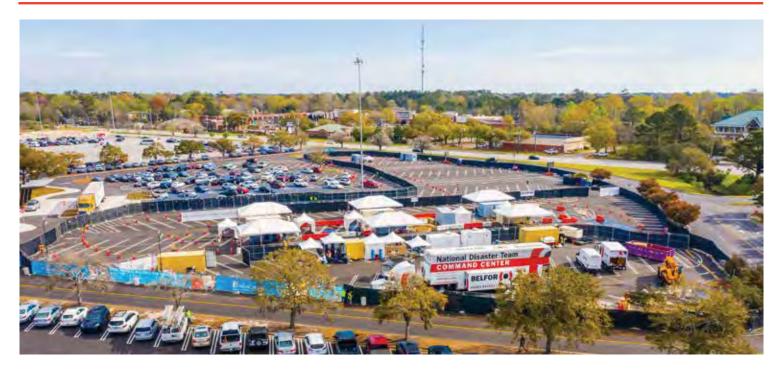

**In less than 48 hours**, BELFOR transformed a 3-acre parking lot in West Ashley, SC, into a large capacity, drive-through testing site. The site serves Charleston and surrounding areas – approximately 325 cars a day, six days a week.

The site comprises:

- 2,750 linear square feet of fencing, 2,500 feet of electric cable.
- Traffic pattern designed with roadways barriers, cones, signage, emergency lanes and gates.
- Black zone restricted area where only hospital personnel, patients and BELFOR staff are allowed.
- Six stations with tables, chairs, tent and a refrigerator/freezer unit for test kits.

## 24/7 Emergency Number 800-856-3333

Corporate Headquarters: 185 Oakland Ave., Suite 150 Birmingham, MI 48009-3433 Toll Free: 888.421.4111 Direct : 248.594.1144 Fax : 248.594.1133 www.belfor.com

- Large freezer unit where completed tests are transferred from smaller units for daily pickup.
- 10 hand wash stations.
- 3-stall shower trailer for decontamination.
- Portable offices for nursing staff.
- Bathroom trailer and four light towers.

BELFOR also brought one of their Mobile Command Centers to the site. The Command Center has a conference room, high-definition screens, 32 computer workstations, satellite communications, and more.

On a daily basis: