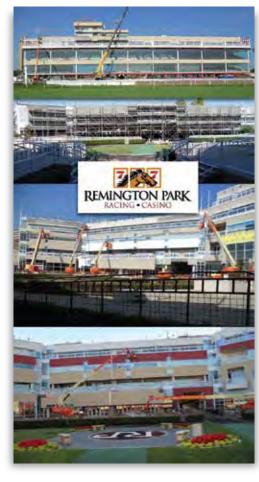

## Case Study: Remington Park, Oklahoma City, Oklahoma

Loss Event: Storm Damage - Tornados, Hail and Torrential Rains Damage: Major damage to landscaping and Exterior Insulation Finish System (EIFS), engineered roofing on three buildings.

ROOFING: Remove and install new engineered roofing systems to the main, Paddock, and Tote buildings.

LIGHTING: Replace 1,200 bulbs and reflectors on 36 track lighting poles and 13 roof-mounted track systems; replace 140 heads on 44 lighting poles in parking lot.

LANDSCAPING: Remove 60,000 square feet of asphalt and replace with brick pavers; install two 10-foot fountains and a 13-foot waterfall with 20-foot trailing creek and capture pond; re-landscape property with flowers, trees, etc.

INTERIOR: Water mitigation to 17 suites - remove and install new drywall, ceilings and flooring; install new cable feeds and electrical outlets to 44 flat screen televisions in 19 suites; replace damaged ceiling tiles throughout building.

### CHALLENGES:

- Approximately 65% of the EIFS system had to be removed down to the structure due to water and bug intrusions.
- · Roofing was scheduled around technical requirements of disconnecting and remounting satellites used for off-track betting and scheduling of downtime for HVAC units.
- Stocking of roof was done by crane from two different locations due to a structural division on the roof.
- · Balconies and pits had up to eight layers of previous roofing that needed to be removed.
- Eighteen days were lost to rain, winds and lightning. The time lost was made up by working two 12-hour shifts, seven days a week.
- All interior work was scheduled around numerous building functions and events.
- The building was occupied during all construction phases.