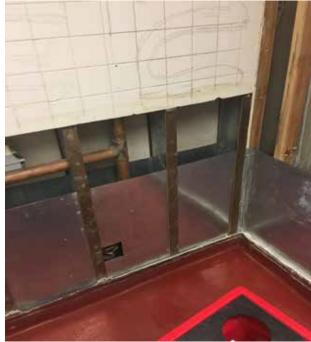

BELFOR Property Restoration responded with four water damage specialists who performed the remediation project.

As with any microbial remediation project, the goal was to discreetly remediate and repair the damage in a safe and efficient way while allowing the casino to continue serving guests.

To prevent any business interruption, BELFOR technicians worked strategically at night and in sections so that the kitchen could remain operational at all times.