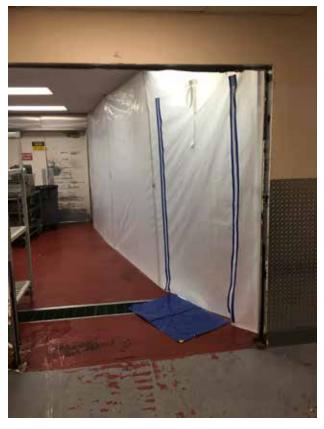

BELFOR Property Restoration responded with four water damage specialists who performed the remediation project.

As with any microbial remediation project, the goal was to discreetly remediate and repair the damage in a safe and efficient way while allowing the casino to continue serving guests.

To prevent any business interruption, BELFOR technicians worked strategically at night and in sections so that the kitchen could remain operational at all times.