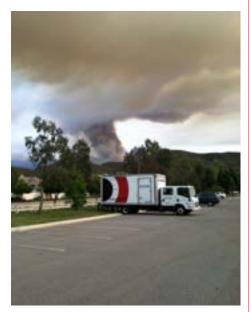

## WILDFIRE RESPONSE TEAMS

BELFOR's wildfire response teams are ready with equipment and expertise to help you recover from property damage.

We maintain strong relationships with emergency management personnel and insurance companies so that, when the smoke clears and it is safe to do so, we are on site to begin the recovery process.