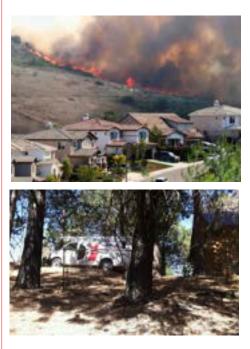

## WILDFIRE RESPONSE TEAMS

BELFOR's wildfire response teams are ready with equipment and expertise to help you recover from property damage.

We maintain strong relationships with emergency management personnel and insurance companies so that, when the smoke clears and it is safe to do so, we are on site to begin the recovery process.

## WILDFIRE DAMAGE SERVICES

Our services for wildfire damage restoration include:

- EMERGENCY BOARD-UP AND SITE CONTAINMENT - securing the property or premises and preserving the scene from further damage.
- SELECTIVE DEMOLITION removing unsafe areas or materials that cannot be saved.
- SOOT REMOVAL removing soot using high-performance Soot Removal Film (SRF). This cleaning method developed by BELFOR can be used on nearly all building surfaces and leaves behind no residue or mess.
- SMOKE REMOVAL removing the smell of smoke with special equipment to neutralize and remove odors.
- **RECONSTRUCTION** taking care of both your restoration and reconstruction needs. As licensed general contractors, we have strong relationships with skilled trade contractors, architects, and other professionals. We work closely with insurance companies and adjusters to expedite claims, especially in time-critical environments.