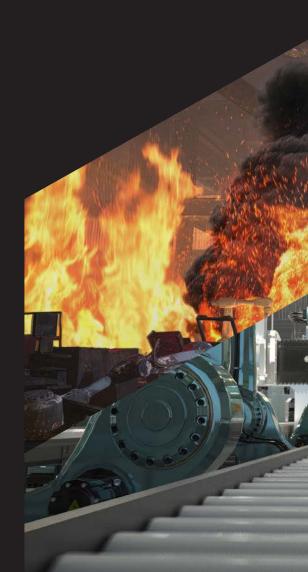

### BELFOR.

Smoke damage, water ingress events, mould are some of the damage that BELFOR deals with on a regular basis.

Regardless of the type of damage that can cause your business to halt or your property to be damaged, BELFOR's expertise and dedication will go the extra mile to deliver our promise:

WE MAKE IT UNDONE.